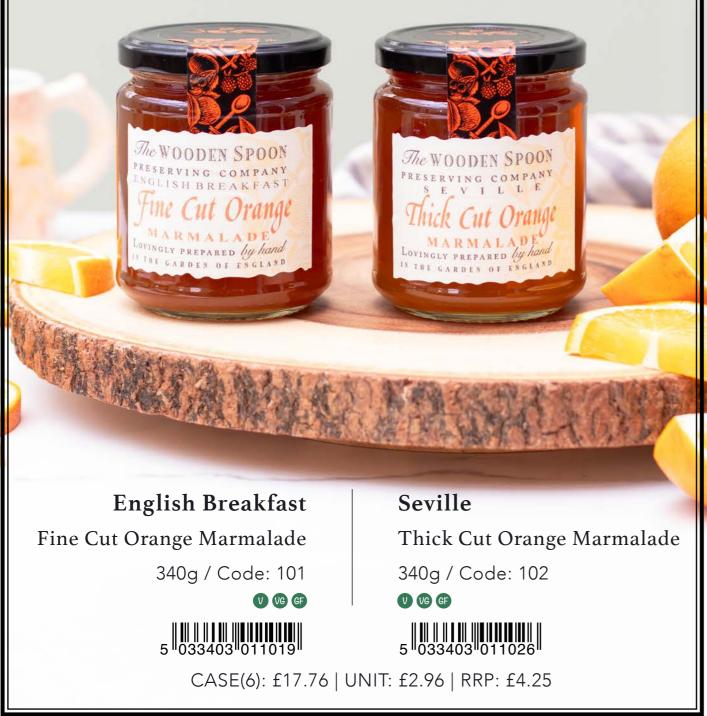

# MARMALADES

340g / Case size: x6

As artisan producers, we pride ourselves on using only the finest Seville oranges, lemons and grapefruits which are combined to produce a unique range of marmalades using fine, thick and no peel recipes.

#### CASE(6): £17.76 / UNIT: £2.96 / RRP: £4.25

College

Dark Thick Cut Orange

Marmalade

340g / Code: 104

V VG GF

**Three Fruit** Orange, Lemon & Grapefruit Marmalade 340g / Code: 103

Citrus Grapefruit & Lime Marmalade 340g / Code: 108 V VG GF