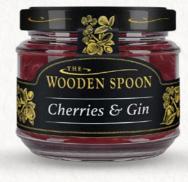

#### Peaches & Brandy in Syrup **COMING SOON!**

210g / Case size: x6

OODEN SPOON

herries & Gin

**Cherries & Gin** 210g / Code: 370 V VG GF

Mandarins & Cranberries with Vodka 210g / Code: 372