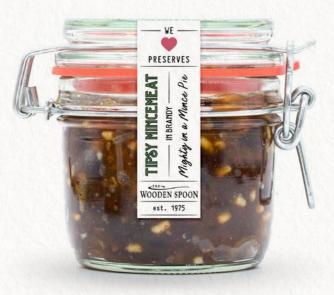

#### CASE(6): £27.24 / UNIT: £4.54 / RRP: £6.50

**Tipsy Mincemeat in Brandy** Small Kilner Gift Jar 215g / Code: 499

Whole Stem Ginger with Whisky in Syrup Small Kilner Gift Jar 215g / Code: 500

VG VEGAN