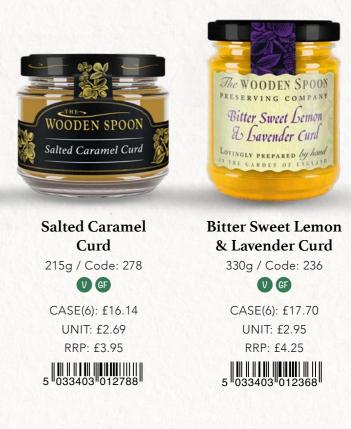

THE-

WOODEN SPOON

emon Curd

Bitter Sweet

**Bitter** Sweet Lemon Curd 215g / Code: 231 V GF

CASE(6): £16.14 UNIT: £2.69 RRP: £3.95 5 033403 012313

**CURDS** (9 month shelf-life)

Blackcurrant