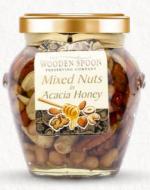

#### CASE(6): £45.84/ UNIT: £7.64 / RRP: £10.95

Champers - Strawberry & Champagne Extra Jam 680g Kilner / Code: 242 5 033403 012429 0 0 6

Winter Chutney - Chutney 600g Kilner / Code: 433 5 033403 014331 **0 6** 