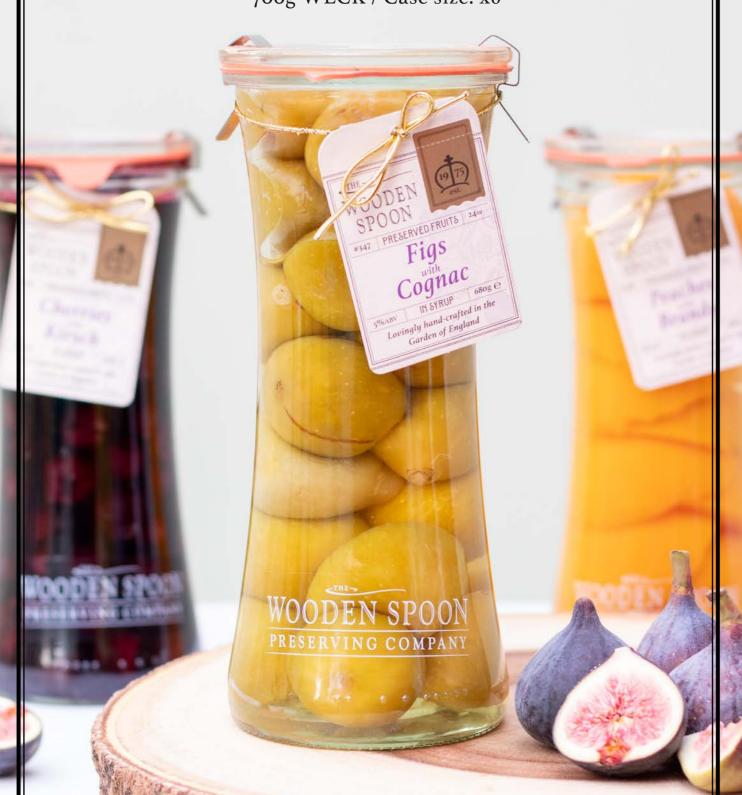

300 WECK / Case size: x6

#### CASE(6): £31.50 / UNIT: £5.25 / RRP: £7.50

Here at The Wooden Spoon we like to think we have an unrivalled reputation in the field of fruits with liqueur. With their stunning appearance and exclusive flavours, our fruits are perfect on their own, or as a brilliant addition to any dessert.

Figs with Cognac in Syrup 600g Kilner / Code: 610 5 033403 016106 **0 6** 

#### CASE(6): £65.34 / UNIT: £10.89 / RRP: £15.95

Peaches & Brandy in Syrup 700g WECK / Code: 348

Figs & Cognac in Syrup 680g WECK / Code: 347

5 033403 013471