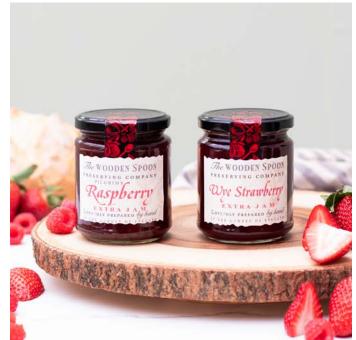

# EXTRA JAMS

340g / Case size: x6

We like to consider ourselves as craft preservers using the finest quality ingredients to produce an exciting array of jams from everyone's favourite; strawberry to the more select flavours such as hedgerow berries and hazelnut.

Invicta Blueberry Extra Jam 340g / Code: 238 V VG GF 

Brook Damson Extra Jam 340g / Code: 203 V VG GF 5 033403 012030

Morello Cherry Extra Jam 340g / Code: 218 V VG GF 5 033403 012184

**Little Pilgrims** Raspberry Extra Jam 340g / Code: 239 V VG GF 