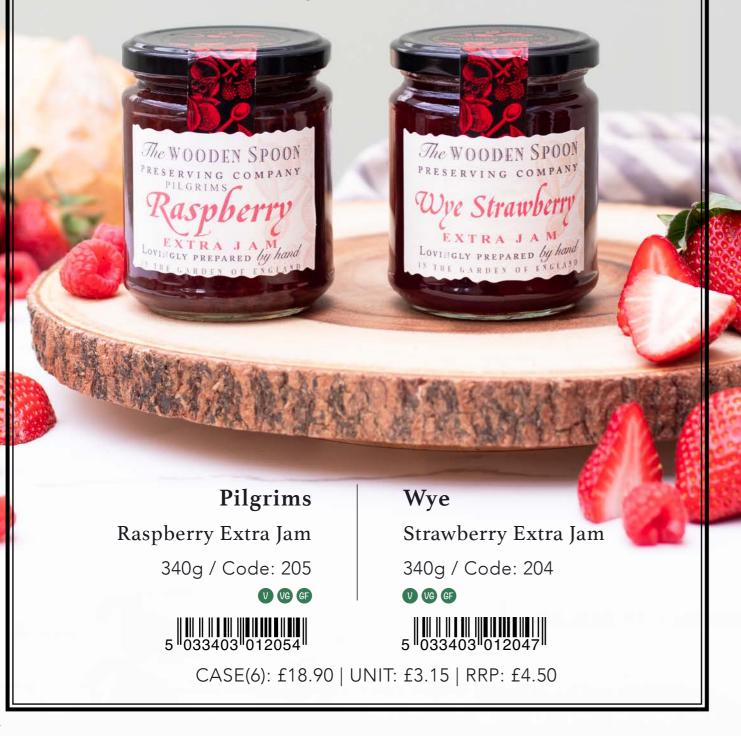

# EXTRA JAMS

340g / Case size: x6

We like to consider ourselves as craft preservers using the finest quality ingredients to produce an exciting array of jams from everyone's favourite; strawberry to the more select flavours such as hedgerow berries and hazelnut.

#### CASE(6): £18.90 / UNIT: £3.15 / RRP: £4.50

High Dumpsie Dearie Plum, Pear & Apple Extra Jam 340g / Code: 201 V VG GF 5 033403 012016

**Old Wives** Rhubarb & Ginger Extra Jam 340g / Code: 202 V VG GF 5 033403 012023