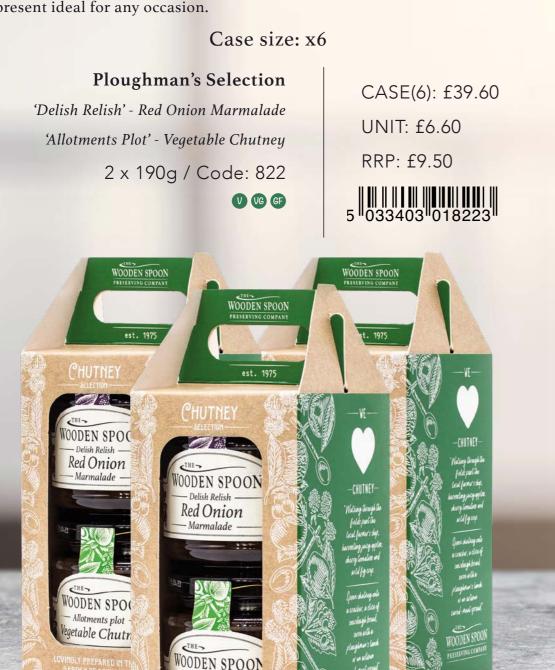

## **Ploughman's Selection**

WOODEN SPOC

WOODEN SPOO

Wooden rack with spoon 4 x 113g / Code: 783 Spicy Tomato Chutney Red Onion Marmalade Chilli Jam Mustard & Spitfire Ale\* \*Contains mustard

#### CASE(6): £39.60 / UNIT: £6.60 / RRP: £9.50

**Tippled Selection**Code: 811'G&T' - Lemon & Lime Marmalade with Gin (227g)'Champers' - Strawberry & Champagne Jam (227g)

Luxury Preserves Selection Code: 812 'Berry & Pod' - Strawberry & Vanilla Jam (227g) 'Earl' - Orange, Lemon & Earl Grey Marmalade (227g)