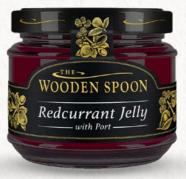

#### **Redcurrant Jelly with Port**

210g / Code: 405 Experience the lavish combination of tart redcurrants and velvety port.