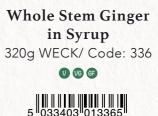

UNIT: £5.25 RRP: £7.50

5 033403 012351

Whole Stem Ginger in Ginger Syrup 360g / Code: 362 The WOODEN SPOOL V VG GF PRESERVING COMPAN CASE(6): £25.20 Whole stem Ginger

UNIT: £4.20 RRP: £6.00

5 033403 013624