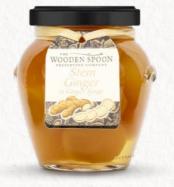

## 5 033403 014638

**Red Onion Marmalade** Kilner jar with wooden spoon 284g / Code: 464

Winter Chutney Kilner jar with wooden spoon 300g / Code: 466

14 / GIFT JARS

Mixed Nuts in Acacia Honey 340g / Code: 326 CASE(6): £43.50 | UNIT: £7.25 | RRP: £10.95