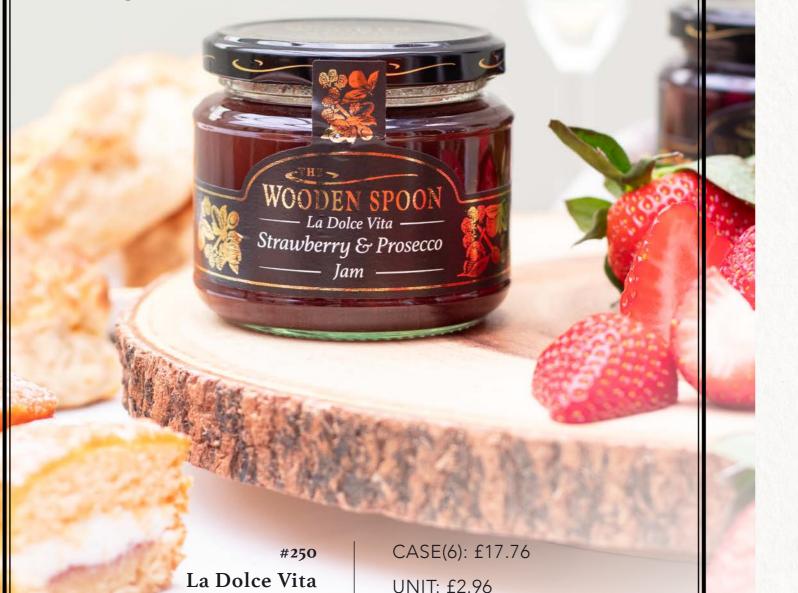

#### 227g / Case size: x6

Elegantly labelled in gold and black, our premium hamper range includes flavours such as a stylish Strawberry & Prosecco, or the mingled tastes of Apricot & Amaretto.

RRP: £4.25

5 033403 012504

Strawberry & Prosecco

227g

V VG GF