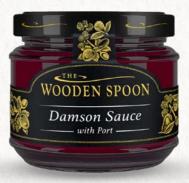

#### **Damson Sauce** with Port

210g / Code: 410 This sauce combines the boldness of ripe damsons with the luxurious essence of port.

**08 / SEASONAL PRESERVES** 