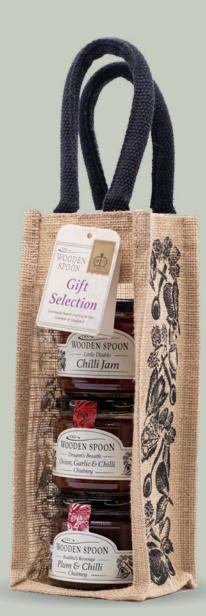

# **GIFTS / JUTE BAGS**

Case size: x6

#343 **Chutney** Selection 'Eve's Temptation' Fig & Apple Chutney 'Piccalillo' Piccalilli 'Glowing Embers' Hot Tomato Chutney Jute Gift Bag V VG GF CASE(6): £61.50 UNIT: £10.25 RRP: £14.95