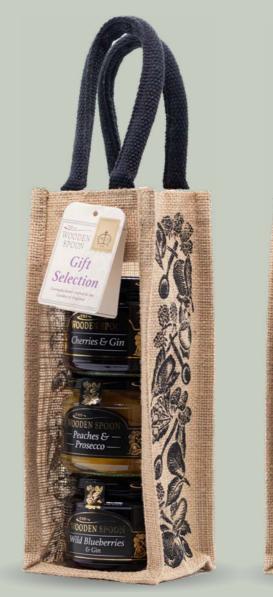

5 033403 013433

#344 **Boozy Fruits Selection Cherries & Gin** Peaches & Prosecco Wild Blueberries & Gin Jute Gift Bag CASE(6): £66.00 UNIT: £11.00 RRP: £15.95

#345 **Preserves** Selection 'English Breakfast' Fine Cut Orange Marmalade 'Manor House' Apricot Jam