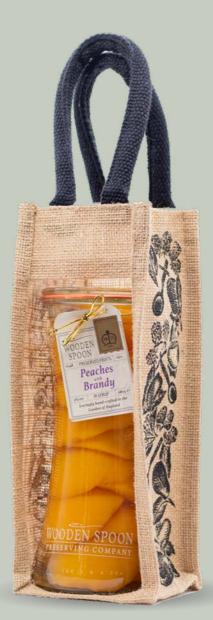

# **GIFTS / JUTE BAGS**

Case size: x6

#350 Fruits in Liqueurs Figs with Cognac in Syrup Jute Gift Bag

CASE(6): £77.40

UNIT: £12.90

RRP: £18.50 V VG GF

5 033403 013501