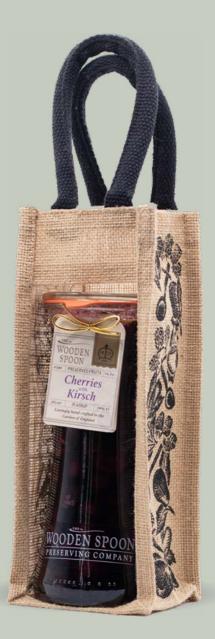

#### CASE(6): £77.40 / UNIT: £12.90 / RRP: £18.50

#35I Fruits in Liqueurs Peaches with Brandy in Syrup Jute Gift Bag

VEGETARIAN

Figs Cognad

SPOON

MPANY

#352 Fruits in Liqueurs Cherries with Kirsch in Syrup Jute Gift Bag