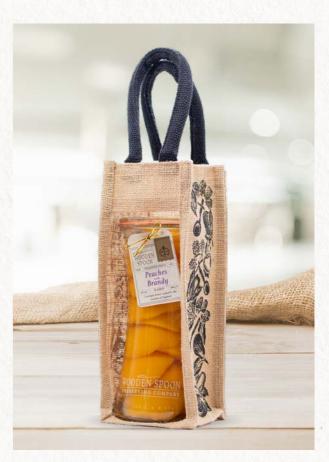

Peaches & Brandy 275g WECK / Code: 334 V VG GF

5 033403 013341

**Baby Pears** & Calvados 300g WECK / Code: 333 V VG GF

5 033403 013334

Apricots & Amaretto 300g WECK / Code: 331

V VG GF 5 033403 013310

& Cognac 300g WECK / Code: 335 V VG GF

# **GIFTS / JUTE BAGS**

Case size: x6

Gift

Selection

ODEN SPOON

ODEN SPOON NG COMPANY

trawberry

#### #342

**Preserves Selection** 'English Breakfast' Fine Cut Orange Marmalade

'Wye' Strawberry Extra Jam Jute Gift Bag

V VG GF CASE(6): £52.50 UNIT: £8.75 RRP: £12.75

5 033403 013426

Our new range of high-quality Jute gift bags have been carefully selected to ensure there is gift option available for every taste.