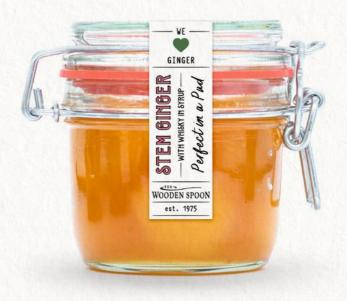

#### **GINGER, HONEY & NUTS**

Stem Ginger in Ginger Syrup 395g / Code: 322 CASE(6): £27.90 | UNIT: £4.65 | RRP: £6.75

> V VG GF 5 033403 013228