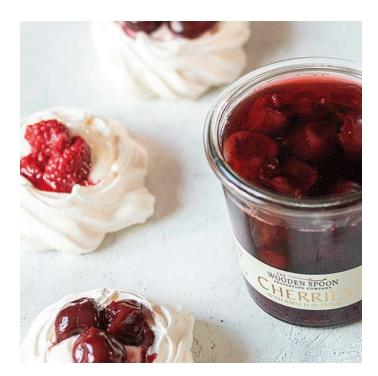

'Rumtopf' Seasonal Fruit with Rum 585g / Code: 430 V VG GF

CASE(6): 37.50 UNIT: £6.25 RRP: £8.95 5 033403 014300

**VG** VEGAN

Cherries & Kirsch in Syrup 560g / Code: 387

Apricots

Apricots & Amaretto in Syrup 580g / Code: 386

Cherries & Kirsch in Syrup 700g WECK / Code: 349 01 / PRESERVED FRUITS

V VG GF 5 033403 013495