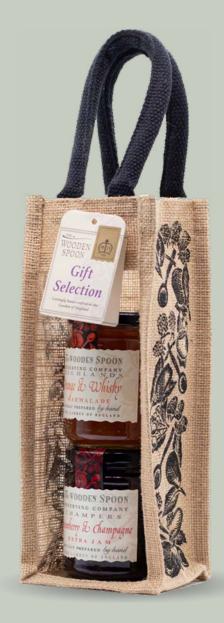

#340 Marmalade Selection 'Three Fruit' Orange, Lemon & Grapefruit Marmalade 'Seville' Thick Cut Orange Marmalade

> Jute Gift Bag V VG GF 5 033403 013402

> > V VEGETARIAN

#34I Boozy Preserves Selection 'Highlands' Orange & Whisky Marmalade

'Champers' Strawberry & Champagne Marmalade Jute Gift Bag