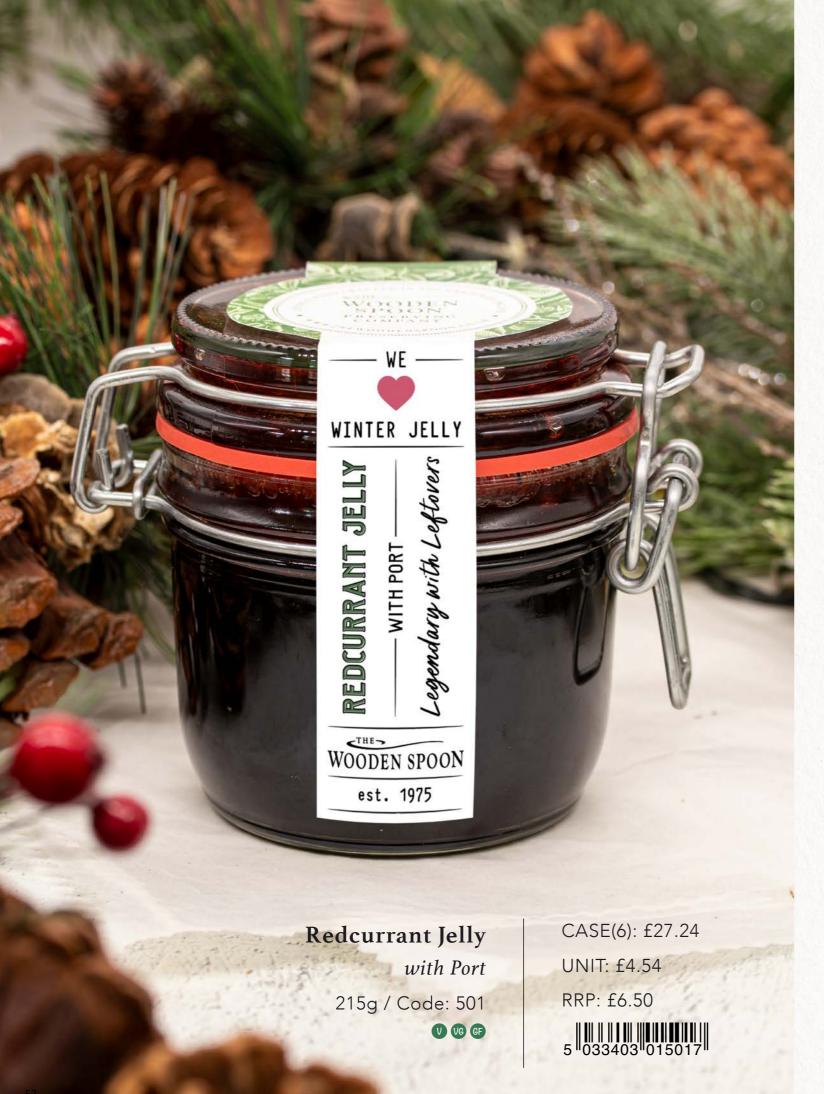

#### **Redcurrant Jelly with Port**

210g / Code: 405 Experience the lavish combination of tart redcurrants and velvety port.