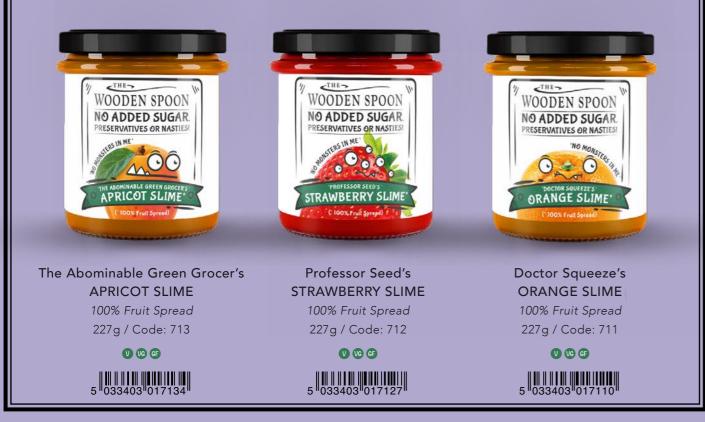

#### 227g / Case size: x6

Anyone looking for a healthier option won't be disappointed with our BRAND NEW range of playful children's fruit spreads; no added sugar, preservatives or nasties!

#### The Phantom Fruit Picker's

#### **BLACKCURRANT SLIME**

100% Fruit Spread 227g / Code: 710 V VG GF 5 033403 017103

## CASE(6): £17.40 | UNIT: £2.90 | RRP: £4.25

Apricot 100% Fruit Spread 227g / Code: 702

V VG GF

5 033403 017028

227g / Code: 703 V VG GF 5 033403 017035

Blackcurrant 100% Fruit Spread 227g / Code: 705

V VG GF

5 033403 017059

Orange 100% Fruit Spread

Strawberry & Raspberry 100% Fruit Spread

5 033403 017066

04/ FRUIT SPREADS & COMPOTES

Lemon 100% Fruit Spread 227g / Code: 704

**Blueberry & Redcurrant** 100% Fruit Spread 227g / Code: 709

> V VG GF 5 033403 017097

Forest Berries & Strawberry Compote 227g / Code: 399

V VG GF