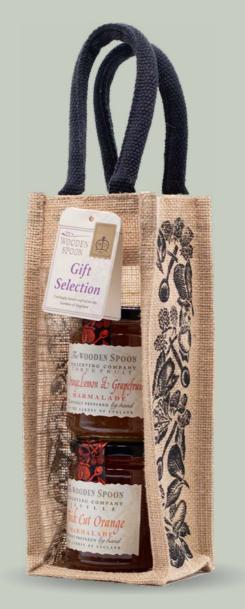

#### #342

**Preserves Selection** 'English Breakfast' Fine Cut Orange Marmalade

'Wye' Strawberry Extra Jam Jute Gift Bag

V VG GF CASE(6): £52.50 UNIT: £8.75 RRP: £12.75

5 033403 013426

Our new range of high-quality Jute gift bags have been carefully selected to ensure there is gift option available for every taste.

#340 Marmalade Selection 'Three Fruit' Orange, Lemon & Grapefruit Marmalade 'Seville' Thick Cut Orange Marmalade

> Jute Gift Bag V VG GF 5 033403 013402

> > V VEGETARIAN

#34I Boozy Preserves Selection 'Highlands' Orange & Whisky Marmalade