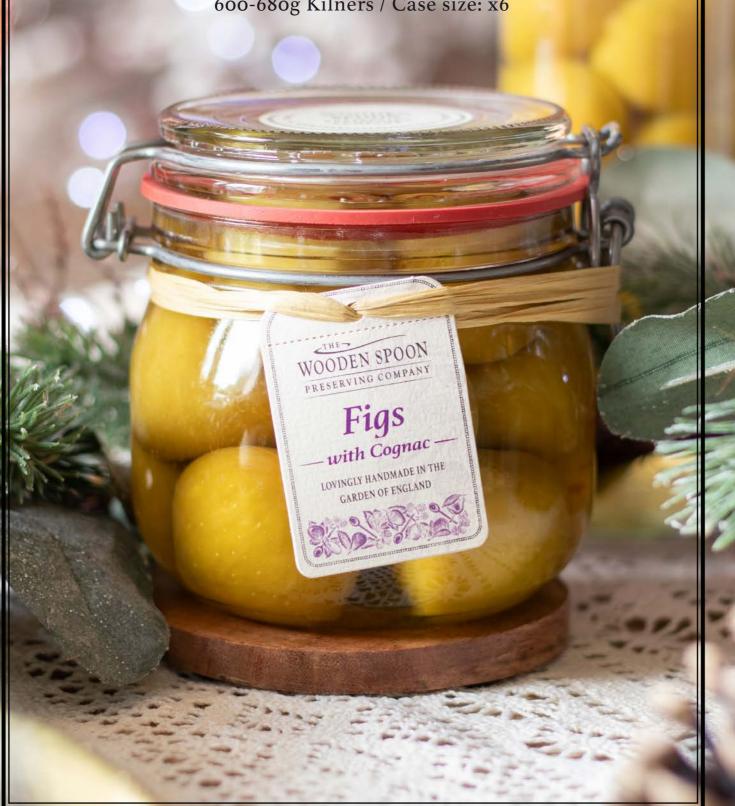

389

GF GLUTEN-FREE





550-585g / Case size: x6

The WOODEN SPOON

mtor

N THE GARDEN OF ENGLAND

PRESERVING COMP







**Boozy Berries** & Prosecco in Syrup 575g / Code: 382

V VG GF 5 033403 013822

V VG GF 5 033403 013877

## 'Our luxury preserves are the perfect harmony of seasonal fruits preserved in premium liqueurs.'



**Raspberries** 

& Rum

in Syrup

575g / Code: 427

V VG GF

5 033403 014270



Figs & Cognac in Syrup 550g / Code: 428



'Rumtopf' Seasonal Fruit with Rum 585g / Code: 430 V VG GF

CASE(6): 37.50 UNIT: £6.25 RRP: £8.95 5 033403 014300



**VG** VEGAN

Cherries & Kirsch in Syrup 560g / Code: 387



Apricots

Apricots & Amaretto in Syrup 580g / Code: 386

V VG GF 5 033403 013860





Peaches & Brandy in Syrup 565g / Code: 424



600-680g Kilners / Case size: x6



#### CASE(6): £54.54 / UNIT: £9.09 / RRP: £13.00

Peaches with Brandy in Syrup 600g Kilner / Code: 601 5 033403 016014 0 0 6

Cherries with Kirsch in Syrup 600g Kilner / Code: 608

5 033403 016083

Rumtopf - Seasonal Fruit with Rum in Syrup 600g Kilner / Code: 609 5 033403 016090 0 @ @

Figs with Cognac in Syrup 600g Kilner / Code: 610 5 033403 016106 **0 6** 

#### CASE(6): £45.84/ UNIT: £7.64 / RRP: £10.95

Champers - Strawberry & Champagne Extra Jam 680g Kilner / Code: 242 5 033403 012429 0 0 6

Winter Chutney - Chutney 600g Kilner / Code: 433 5 033403 014331 **0 6** 

Spiced Marmalade - Thick Cut with Spiced Cider 680g Kilner / Code: 115 5 033403 011156 0 @ @



01 / PRESERVED FRUITS





700g WECK / Case size: x6



#### CASE(6): £65.34 / UNIT: £10.89 / RRP: £15.95

Peaches & Brandy