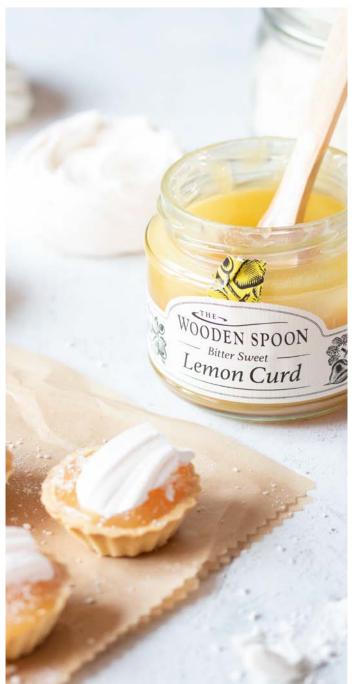

#### 215-340g / Case size: x6

Lemon Curd is one of our favourites, and we still make it in the traditional way. Our small but delicious range of honey includes Orange Blossom and English Wildflower Honey.

THE-

WOODEN SPOON

emon Curd

Bitter Sweet

**Bitter** Sweet Lemon Curd 215g / Code: 231 V GF

CASE(6): £16.14 UNIT: £2.69 RRP: £3.95 5 033403 012313

**CURDS** (9 month shelf-life)

Blackcurrant