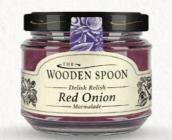

## 5 033403 014638

**Red Onion Marmalade** Kilner jar with wooden spoon 284g / Code: 464

Winter Chutney Kilner jar with wooden spoon 300g / Code: 466

14 / GIFT JARS

Mixed Nuts in Acacia Honey 340g / Code: 326 CASE(6): £43.50 | UNIT: £7.25 | RRP: £10.95