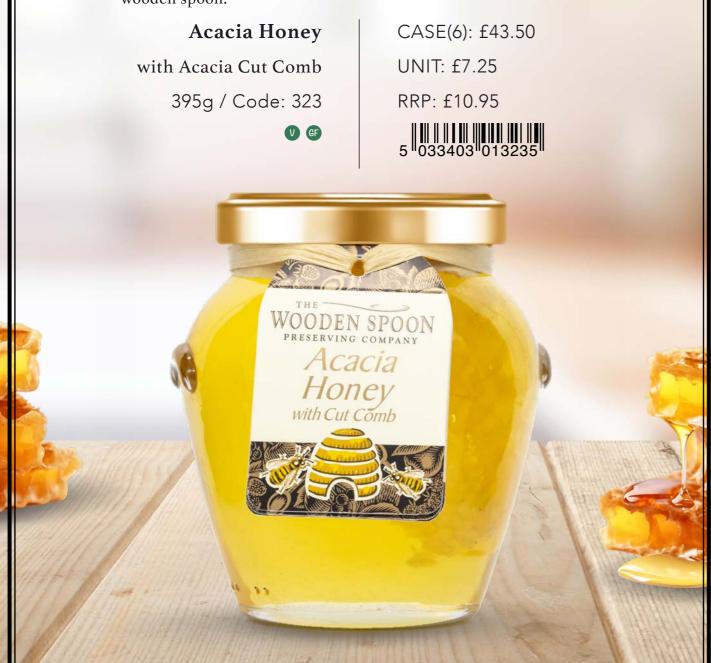

#### **GINGER, HONEY & NUTS**

Stem Ginger in Ginger Syrup 395g / Code: 322 CASE(6): £27.90 | UNIT: £4.65 | RRP: £6.75

> V VG GF 5 033403 013228